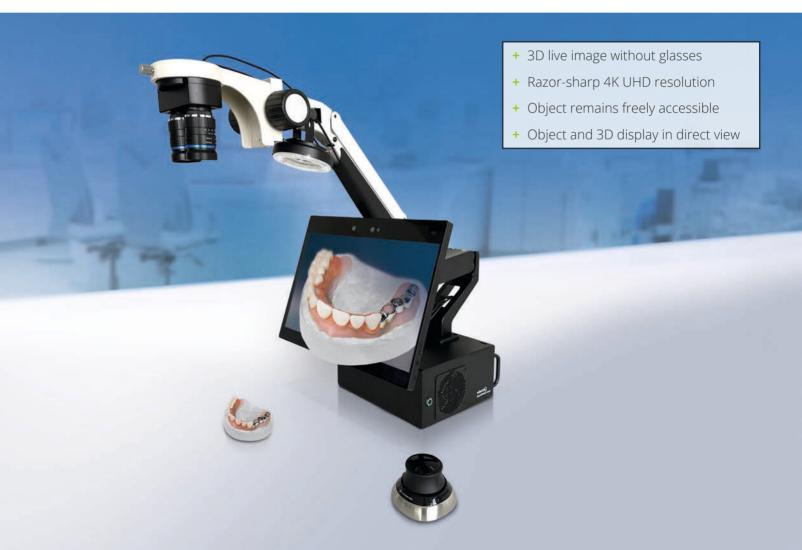

# sinaSCOPE Dental

This special version of sinaSCOPE is designed for use in dental laboratories. It provides lighting for and access to the magnified object (zoom factor 6× to 30×). The camera heads are positioned 43 cm above the object so that no device parts get in the way. The system delivers a 3D image in 4K UHD resolution with low latency.

## Use Case

Microscope for dental laboratories.

- + Grinding
- + Quality management
- + Documentation
- + Training

#### **System Components**

60 fps 100 ms typ.  $6 \times to 30 \times$ 

4K UHD (3840 × 2160 pixels)

| Image Processing Electronics | sinaSCOPE Control Compact<br>Mini PC with Solectrix proFRAME PCIe board                                   |
|------------------------------|-----------------------------------------------------------------------------------------------------------|
| Camera Heads                 | Solectrix SXC5 twin camera heads                                                                          |
| Display                      | Solectrix SXD2 autostereoscopic 15.6" 4K display with protective coating                                  |
| Software                     | SX Camera ISP, SX 3D Analyzer, SX Monitor License                                                         |
| Included Accessories         | Microscope stand with LED ring light<br>Monitor stand<br>HDMI cable, USB cables<br>3Dconnexion SpaceMouse |